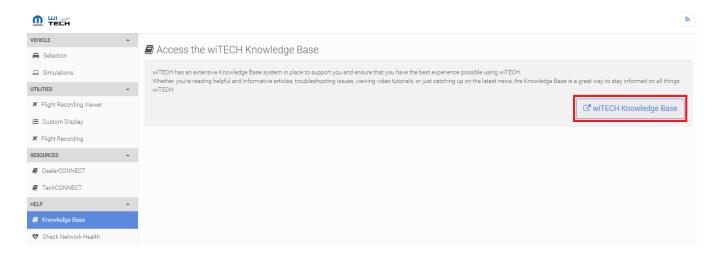

## How-to View Private wiTECH 2.0 KB Articles

286 Chris Ordner Thu, Jan 16, 2025 wiTECH 2 Public Articles 0 6890

NOTICE: If you are viewing the wiTECH 2.0 KB site as a public user, you do not have access to the private knowledge base articles. To gain access to all articles, please navigate to the wiTECH 2.0 KB site through the wiTECH 2.0 application by logging into wiTECH 2.0 at <a href="https://login.e.fcawitech.com">https://login.e.fcawitech.com</a> then selecting "Knowledge Base" from the menu.